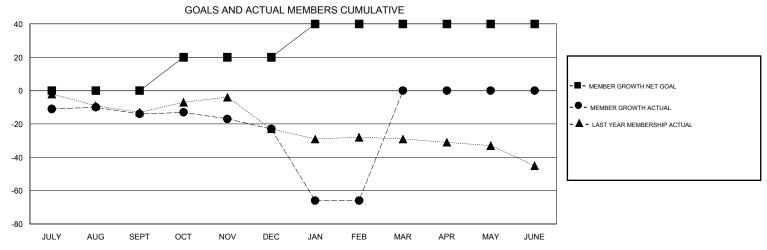

## District 16 N

Results as of: 2/29/2020

| GMT:          |               | L             | OCATION NEW JE   | RSEY          |                           |                         | GMT CA                                       |  |  |
|---------------|---------------|---------------|------------------|---------------|---------------------------|-------------------------|----------------------------------------------|--|--|
| Clubs         |               |               |                  |               | Members                   |                         |                                              |  |  |
|               | RESULTS FO    | R 2019-2020   |                  |               | RESULTS FOR 2019-2020     |                         |                                              |  |  |
| QUARTER       | NEW CLUB GOAL | NEW CLUBS     | DROPPED CLUBS    | QUARTER       | MEMBER GROWTH NET<br>GOAL | MEMBER GROWTH<br>ACTUAL | DROPPED MEMBERS ACTUAL (including transfers) |  |  |
| JULY/AUG/SEPT | 0             | 0             | 0                | JULY/AUG/SEPT | 0                         | 18                      | 30                                           |  |  |
| OCT/NOV/DEC   | 0             | 0             | 0                | OCT/NOV/DEC   | 20                        | 17                      | 25                                           |  |  |
| JAN/FEB/MAR   | 0             | 0             | 1                | JAN/FEB/MAR   | 20                        | 15                      | 57                                           |  |  |
| APR/MAY/JUNE  | 0             | 0             | 0                | APR/MAY/JUNE  | 0                         | 0                       | 0                                            |  |  |
|               | G             | OALS AND ACTI | JAL NEW CLUBS CU | MIII ATIVE    |                           |                         |                                              |  |  |
| 6             | G             | OALS AND ACT  | JAL NEW CLUBS CU | MULATIVE      |                           |                         |                                              |  |  |
|               |               |               |                  |               |                           |                         |                                              |  |  |